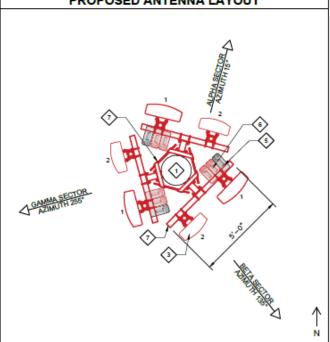

## **Planning Petition Information for PLNPCM2020-00979**

Conditional Use

Request Type: Conditional Use

Location: 1596 E. Stratford

Zone: CN, Neighborhood Commercial

**Request Description:** 

Britton Knaphus, representing T-Mobile, has initiated the above-mentioned Planning Petition to accommodate the expansion of a utility pole mounted antenna array. The existing antenna array is located on an existing utility pole to the south of the subject property. The existing antenna array is associated with an approved conditional use from 2006. The existing antenna array will be expanding in diameter, which requires a new conditional use.

**Staff Contact**: Kelsey Lindquist at Kelsey.lindquist@slcgov.com or 385-226-7227

Site Plan of Proposed Expansion

Elevations and Antenna Layout provided by applicant