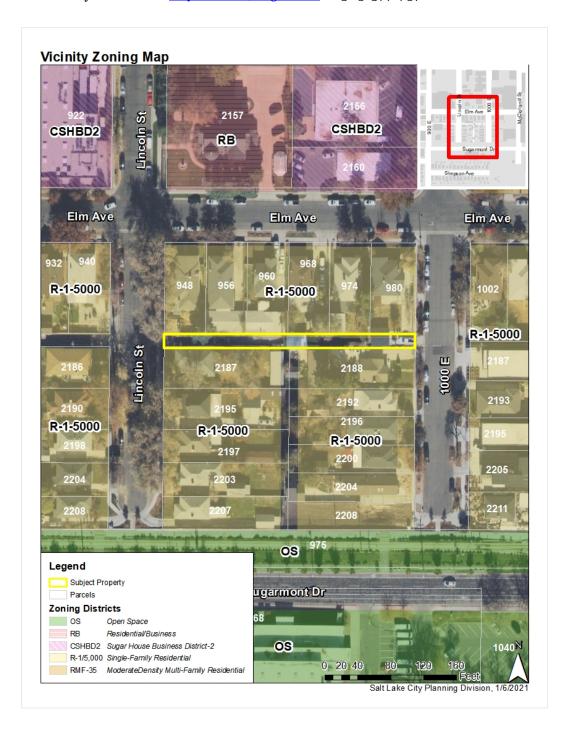

## Planning Petition Information for PLNPCM2020-00999

Alley Vacation

**Request Type:** Alley Vacation

Location: 968 E Elm

Zone: R-1/5000, Single-Family Residential

**Request Description:** Jonas & Danielle Sappington, property owners of 968 E Elm, has initiated a petition to vacate the alley that runs south of their property, more specifically between 1000 E and Lincoln Street. The alley is oriented east-west and abuts 8 residential properties. The applicant identifies public safety and lack of use of the public right-of-way as the reasons for the request.